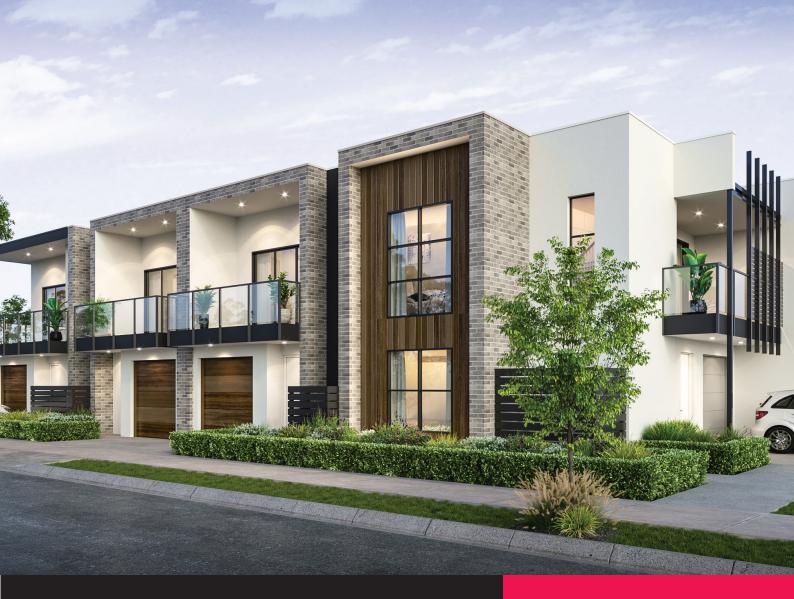

2 BEDROOM 2-STOREY HOME TORRENS TITLED

## LOT 1 'THE FRANKEL'

### Stallion Drive, St Clair

Experience the epitome of modern living with an exquisite twostorey Torrens Titled residence on a premium corner allotment: the Frankel.

Featuring two bedrooms and two bathrooms, this home offers the perfect amount of space and is ideally designed to suit a lifestyle of convenience. The 2.7m ceilings create an open and airy ambience, and with comfortable year-round ducted reverse cycle air conditioning, this home ensures the perfect climate no matter the season.

# ו 🚔 2 👘 1 🚔 1

Indulge in luxury with stone benchtops, enhancing both the style and functionality in your kitchen and bathrooms. Illuminate your space with energy-efficient LED lighting throughout, adding a touch of elegance to every corner. And with stainless steel Fisher & Paykel appliances, your kitchen is a haven for culinary creations, perfect for entertaining or cosy nights in.

Complete with fixed pricing and turnkey convenience, you can build this home with confidence and peace of mind. Elevate your lifestyle with the Frankel.