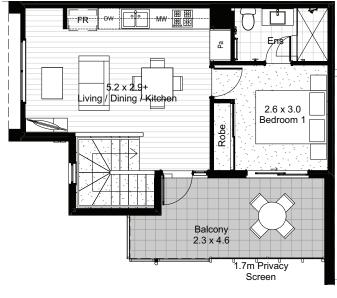

## **LOT 1 'THE FRANKEL'** Stallion Drive, St Clair

| AREA       | MEASUREMENT (m <sup>2</sup> ) |
|------------|-------------------------------|
| Garage     | 20.9                          |
| Living GF  | 32.3                          |
| Living FF  | 48.0                          |
| Balcony    | 12.6                          |
| Porch      | 6.9                           |
| Total Area | 120.7                         |

JAMES POLACEK Director - Sales & Strategy james@pollyproperty.com.au 0403 527 398 GARETH EVANS Sales & Strategy gareth@pollyproperty.com.au 0404 494 321

First Floor

Ground Floor