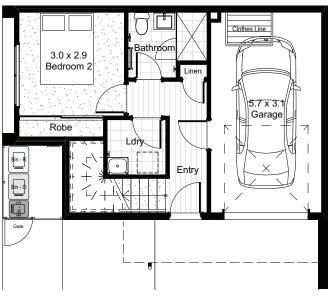

## **LOT 1 'THE FRANKEL'** Stallion Drive, St Clair

| AREA       | MEASUREMENT (m <sup>2</sup> ) |
|------------|-------------------------------|
| Garage     | 20.9                          |
| Living GF  | 32.3                          |
| Living FF  | 48.0                          |
| Balcony    | 12.6                          |
| Porch      | 6.9                           |
| Total Area | 120.7                         |

JAMES POLACEK Director - Sales & Strategy james@pollyproperty.com.au 0403 527 398 GARETH EVANS Sales & Strategy gareth@pollyproperty.com.au 0404 494 321

First Floor

Ground Floor